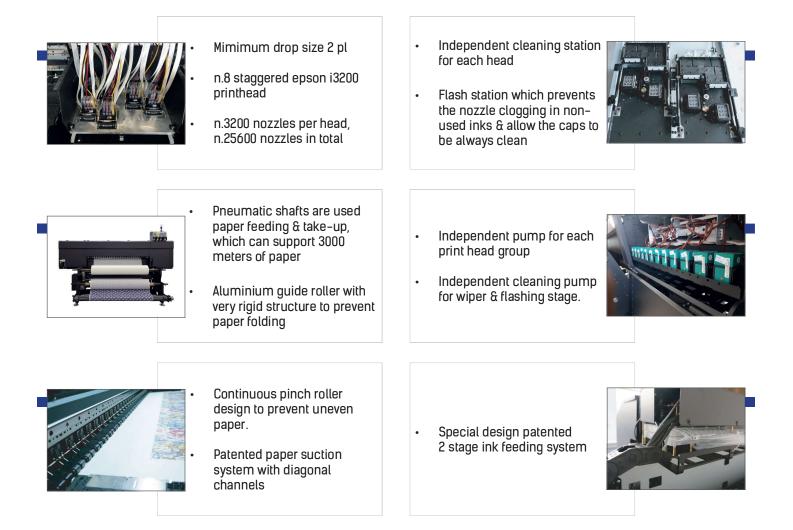

## **HIGH PERFORMANCE SOLUTIONS**

- 360 m²/h printing speed
- 190 cm maximum printing width
- Outstanding price/performance ratio for its
  Epson i3200 heads
- n.8 printheads
- Very precise printing, perfectly clear output
- Robust Structure

## **TECHICAL PROPERTIES**

| Print Head              | n.8 i3200 On demand Piezo print head / Staggered                                                                                                   |
|-------------------------|----------------------------------------------------------------------------------------------------------------------------------------------------|
| Maximum Print Width     | 1900 mm                                                                                                                                            |
| Ink Type                | CMYK, Dye Sublimation                                                                                                                              |
| Number of Colors        | 4 Colors, 6-8 Colors (Optional)                                                                                                                    |
| Ink Feeding System      | * 2.5 lt / color opened ink feeding system (filter system)<br>* 11 lt / color Jumbo ink system (filter, sub-tank, level & error sensor) (optional) |
| Media                   | Width: 210 ~ 1910 mm<br>Thickness: 1 mm or less<br>Weight: up to 75 kg<br>Lenght: 2000 – 3000 m<br>Roll Diameter: 50 mm – 75 mm                    |
| Printing Speeds         | 360 x 1200 dpi – 2 pass 360 m²/h<br>720 x 1200 dpi – 4 pass 180 m²/h                                                                               |
| RIP Software            | ErgoRIP (textprint) / Neostampa / Maintop                                                                                                          |
| Interface               | Gigabit Ethernet                                                                                                                                   |
| Power Features          | AC 100 ~ 120 V ± 10 / AC 220 ~ 240 V ± 10, 50/60 Hz + 1Hz                                                                                          |
| Power Consumption       | 300 W or less (except drying unit)                                                                                                                 |
| Net Sizes (G x D x Y)   | 3500 x 1800 x 1900mm (G x D x Y)                                                                                                                   |
| Gross Sizes (G x D x Y) | 3970 x 1100 x 1200mm (G x D x Y)                                                                                                                   |
| Net / Gross Weight      | 680 kg / 950 kg                                                                                                                                    |