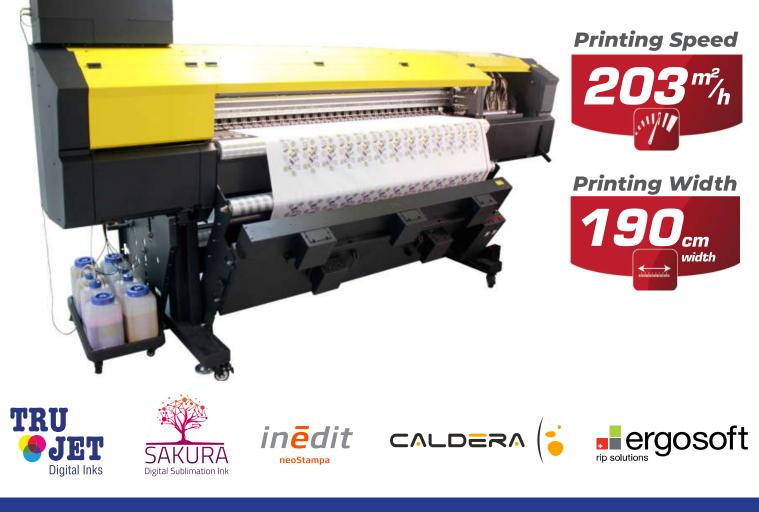

## TRU O JET

## HIGH PERFORMANCE SOLUTIONS

- 203 m²/h printing speed
- 190 cm maximum printing width
- Outstanding price/performance ratio for its epson i3200 heads
- n.4 printheads
- Very precise printing, perfectly clear output
- Robust Structure

## **TECHICAL PROPERTIES**

| Print Head              | n.4 On demand Piezo print head / Staggered                                                                                     |
|-------------------------|--------------------------------------------------------------------------------------------------------------------------------|
| Maximum Print Width     | 1900 mm                                                                                                                        |
| Ink Type                | Sublimation Dispers                                                                                                            |
| Number of Colors        | 4 Colors, 6-8 Colors (Optional)                                                                                                |
| Ink Feeding System      | Open bulk system with 20 µm filter.                                                                                            |
| Media                   | Width: 210 ~ 1910 mm<br>Thickness: 1 mm or less<br>Weight: up to 75 kg<br>Lenght: 500 – 1000 m<br>Roll Diameter: 50 mm – 75 mm |
| Printing Speeds         | 360 x 1200 dpi – 2 pass 203 m²/h<br>360 x 1800 dpi – 3 pass 152 m²/h<br>720 x 1200 dpi – 4 pass 102 m²/h                       |
| RIP Software            | ErgoRIP (textprint) / Neostampa / Maintop                                                                                      |
| Interface               | Gigabit Ethernet                                                                                                               |
| Power Features          | AC 100 ~ 120 V ± 10 / AC 220 ~ 240 V ± 10, 50/60 Hz + 1Hz                                                                      |
| Power Consumption       | 300 W or less (except drying unit)                                                                                             |
| Net Sizes (G x D x Y)   | 3130 x 850 x 1440mm (G x D x Y)                                                                                                |
| Gross Sizes (G x D x Y) | 3640 x 1080 x 1120mm (G x D x Y)                                                                                               |
| Net / Gross Weight      | 650 kg / 920 kg                                                                                                                |